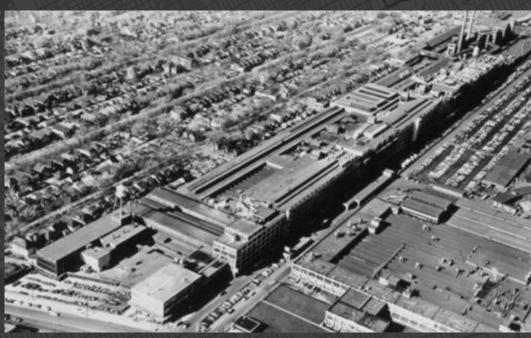

#### History

Investment

Jobs

| Next Steps

1954 Mack Avenue Stamping Plant (formerly Briggs Mack Avenue)