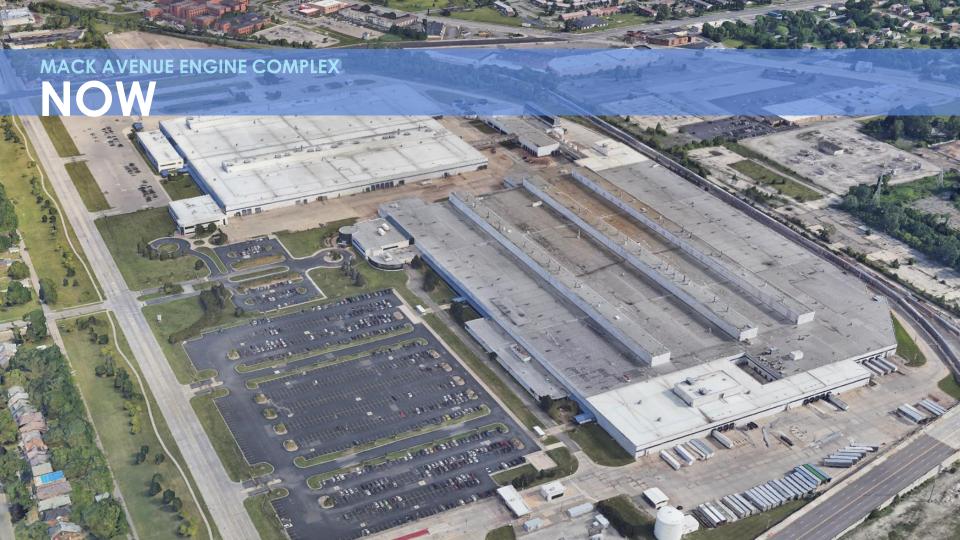

#### MACK AVENUE ENGINE COMPLEX

## MACK AVENUE INVESTMENT

\$1.6 BILLION
3,850 NEW JOBS

Convert Mack Avenue Engine
Complex into vehicle assembly site