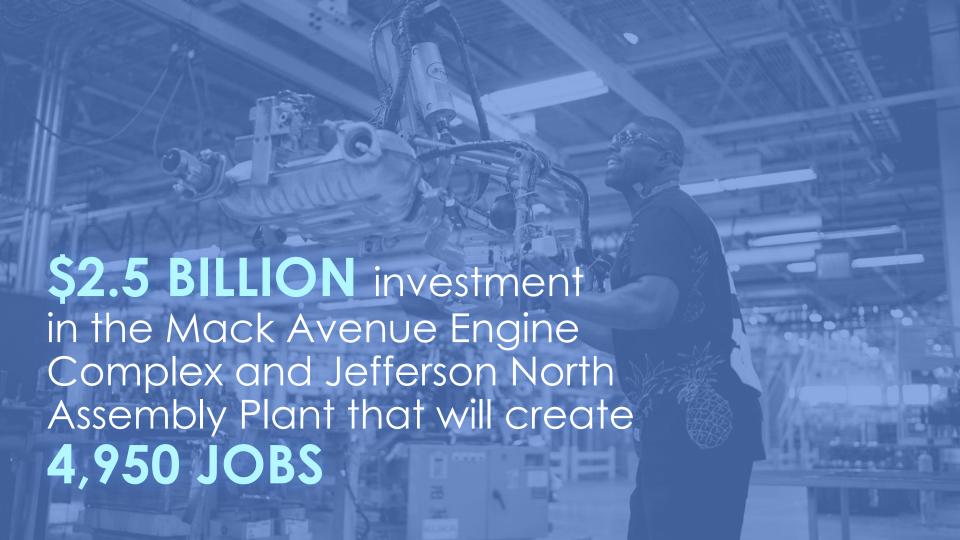

## MACK AVENUE INVESTMENT

\$1.6 BILLION
3,850 NEW JOBS

Convert Mack Avenue Engine
Complex into vehicle assembly site

## JEFFERSON NORTH INVESTMENT

\$900 MILLION **1,100 NEW JOBS** 

Retool and modernize plant for continued production of Dodge Durango