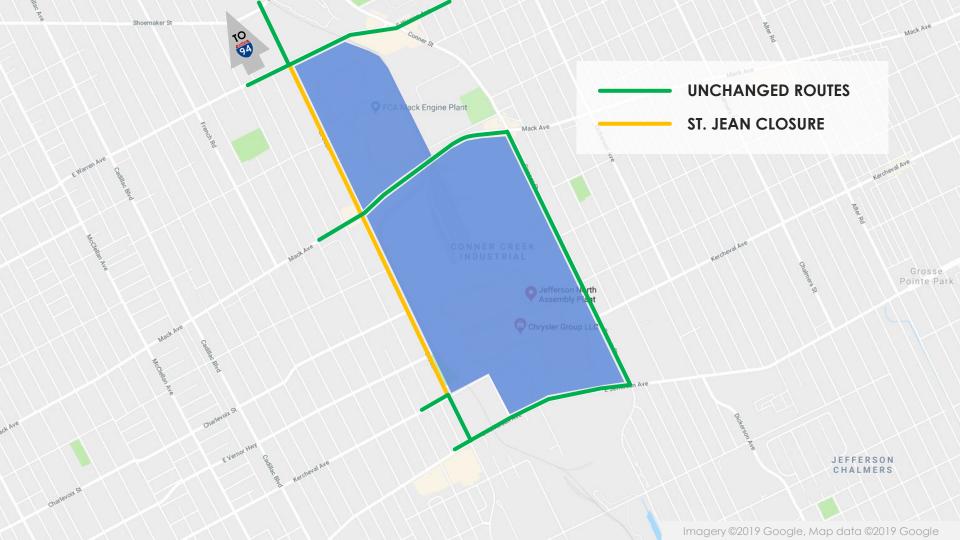

## PROJECT TIMELINE

2ND QUARTER, 2019
Construction begins on Mack Avenue

4TH QUARTER, 2020
First vehicles roll off the line at Mack Avenue

2019
2020
2021
2021

**TBD** 

Construction ends at Mack Avenue

1ST QUARTER, 2021

Retooling begins at Jefferson North