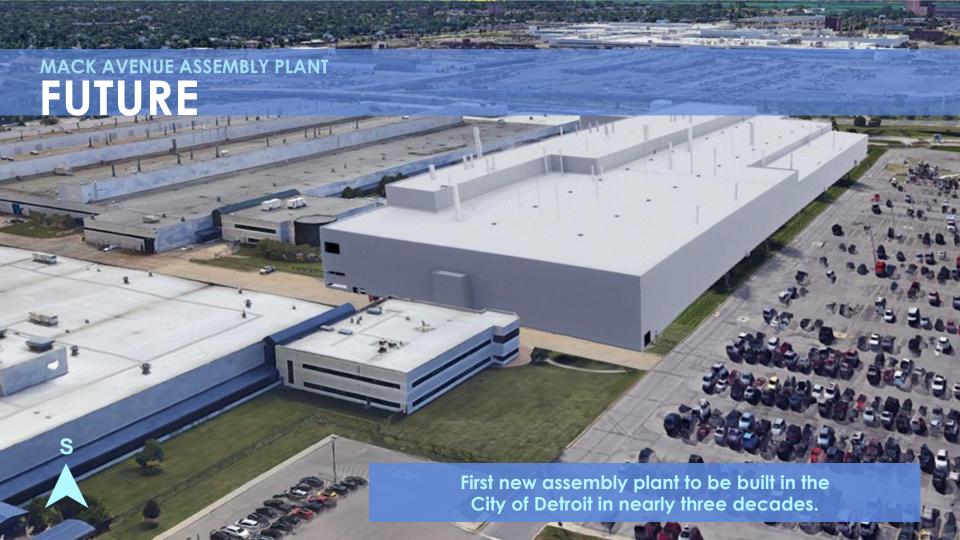

2009 337,716

1,585,258

**VEHICLES SOLD** 

History

**Investment** 

Jobs

| Next Steps

Future Mack Avenue Assembly Plant

When complete,
Mack would join
Jefferson North as
the only automotive
assembly plants to
be located completely
within the city limits of Detroit.

## MACK AVENUE INVESTMENT

\$1.6 BILLION
3,850 NEW JOBS

Convert Mack Avenue Engine
Complex into vehicle assembly site