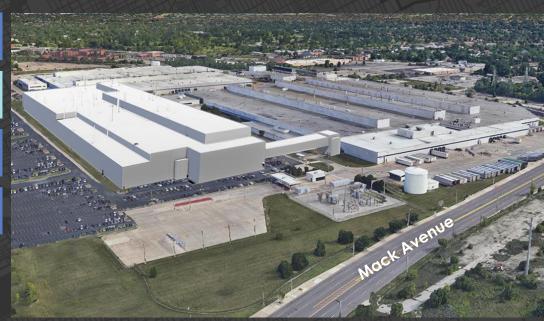

2009 337,716

1,585,258

**VEHICLES SOLD** 

History

**Investment** 

Jobs

| Next Steps

Future Mack Avenue Assembly Plant

When complete,
Mack would join
Jefferson North as
the only automotive
assembly plants to
be located completely
within the city limits of Detroit.

#### MACK AVENUE ENGINE COMPLEX

## MACK AVENUE INVESTMENT

\$1.6 BILLION
3,850 NEW JOBS

Convert Mack Avenue Engine
Complex into vehicle assembly site